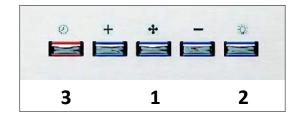

## ELECTRONIC RESET:

Turn on the blower (at any speed) - button 1.

Turn on the lights - button 2.

Press the "Timer" button (marked with a clock icon) - button 3.

A blinking red light will activate, indicating that the 15-minute timer is running.