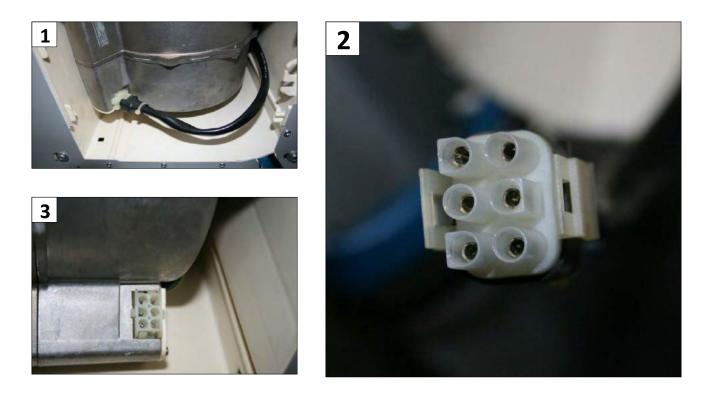

## MANUAL RESET:

Remove the metal grease filter(s) to expose the blower motor (Fig. 1).

Unplug the black connection cable from the blower.

Check that all pins on the cable plug are on the same level (Fig. 2).

Check that all pins on the blower socket are on the same level (Fig. 3).

If any pins are recessed, use needle-nose pliers to pull them out to the same level as the rest.

Plug the connection cable back, and check the operation of the range hood.